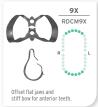

## **BLACK LINE RUBBER DAM CLAMPS**

An Exceptional Restoration Begins with Excellent Isolation



Hu-Friedy's 48 clamps, made in the USA from proprietary stainless steel, provide full-mouth coverage.

### **POINTS OF PERFORMANCE**

- Satin Steel® which resists corrosion while aiding in flexibility and memory
- A dark coating allowing for improved intraoral contrast and visual acuity
- Matte finish for decreased light reflection and glare





#### **ANTERIOR RUBBER DAM CLAMPS**











#### **MOLAR RUBBER DAM CLAMPS** (GENERAL)

































# **COMPLIMENTARY** PRODUCTS



Rubber Dam

Forceps

RDF



Rubber Dam

**RDPA** 

Punch-Ainsworth



#### PREMOLAR RUBBER DAM CLAMPS





13 A X

RDCM13AX

Serrated offset jaws for lower left molars; paired with RDCM12A.



W7X

RDCMW7X

Flat jaws for lower molars.

12AX

RDCM12AX

Serrated offset jaws for lower right molars; paired with RDCM13A



28X

RDCM28X

Flat jaws for lower molars.

26X

RDCM26X