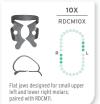

## **BLACK LINE RUBBER DAM CLAMPS**

An Exceptional Restoration Begins with Excellent Isolation



Hu-Friedy's 48 clamps, made in the USA from proprietary stainless steel, provide full-mouth coverage.

### **POINTS OF PERFORMANCE**

- Satin Steel® which resists corrosion while aiding in flexibility and memory
- A dark coating allowing for improved intraoral contrast and visual acuity
- Matte finish for decreased light reflection and glare





#### **ANTERIOR RUBBER DAM CLAMPS**











#### **MOLAR RUBBER DAM CLAMPS** (GENERAL)

































# **COMPLIMENTARY** PRODUCTS



Rubber Dam

Forceps

RDF



Rubber Dam

**RDPA** 

Punch-Ainsworth



#### PREMOLAR RUBBER DAM CLAMPS





13 A X

RDCM13AX

Serrated offset jaws for lower left molars; paired with RDCM12A.



W7X

RDCMW7X

Flat jaws for lower molars.

12AX

RDCM12AX

Serrated offset jaws for lower right molars; paired with RDCM13A



28X

RDCM28X

Flat jaws for lower molars.

26X

RDCM26X