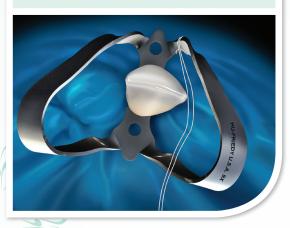

## **BLACK LINE RUBBER DAM CLAMPS**

An Exceptional Restoration Begins with Excellent Isolation

Hu-Friedy's 48 clamps, made in the USA from proprietary stainless steel, provide full-mouth coverage.

### **POINTS OF PERFORMANCE**

- Satin Steel® which resists corrosion while aiding in flexibility and memory
- A dark coating allowing for improved intraoral contrast and visual acuity
- Matte finish for decreased light reflection and glare