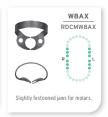

## **BLACK LINE RUBBER DAM CLAMPS**

An Exceptional Restoration Begins with Excellent Isolation



Hu-Friedy's 48 clamps, made in the USA from proprietary stainless steel, provide full-mouth coverage.

### **POINTS OF PERFORMANCE**

- Satin Steel® which resists corrosion while aiding in flexibility and memory
- A dark coating allowing for improved intraoral contrast and visual acuity
- Matte finish for decreased light reflection and glare





#### **ANTERIOR RUBBER DAM CLAMPS**











#### **MOLAR RUBBER DAM CLAMPS** (GENERAL)

































# **COMPLIMENTARY** PRODUCTS



Rubber Dam

Forceps

RDF



Rubber Dam

**RDPA** 

Punch-Ainsworth



#### PREMOLAR RUBBER DAM CLAMPS





13 A X

RDCM13AX

Serrated offset jaws for lower left molars; paired with RDCM12A.



W7X

RDCMW7X

Flat jaws for lower molars.

12AX

RDCM12AX

Serrated offset jaws for lower right molars; paired with RDCM13A



28X

RDCM28X

Flat jaws for lower molars.

26X

RDCM26X