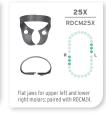

## **BLACK LINE RUBBER DAM CLAMPS**

An Exceptional Restoration Begins with Excellent Isolation



Hu-Friedy's 48 clamps, made in the USA from proprietary stainless steel, provide full-mouth coverage.

### **POINTS OF PERFORMANCE**

- Satin Steel® which resists corrosion while aiding in flexibility and memory
- A dark coating allowing for improved intraoral contrast and visual acuity
- Matte finish for decreased light reflection and glare





#### **ANTERIOR RUBBER DAM CLAMPS**











#### **MOLAR RUBBER DAM CLAMPS** (GENERAL)

































# **COMPLIMENTARY** PRODUCTS



Rubber Dam

Forceps

RDF



Rubber Dam

**RDPA** 

Punch-Ainsworth



#### PREMOLAR RUBBER DAM CLAMPS





13 A X

RDCM13AX

Serrated offset jaws for lower left molars; paired with RDCM12A.



W7X

RDCMW7X

Flat jaws for lower molars.

12AX

RDCM12AX

Serrated offset jaws for lower right molars; paired with RDCM13A



28X

RDCM28X

Flat jaws for lower molars.

26X

RDCM26X