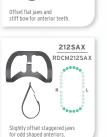

## **BLACK LINE RUBBER DAM CLAMPS**

An Exceptional Restoration Begins with Excellent Isolation



Hu-Friedy's 48 clamps, made in the USA from proprietary stainless steel, provide full-mouth coverage.

### **POINTS OF PERFORMANCE**

- Satin Steel® which resists corrosion while aiding in flexibility and memory
- A dark coating allowing for improved intraoral contrast and visual acuity
- Matte finish for decreased light reflection and glare





#### **ANTERIOR RUBBER DAM CLAMPS**











#### **MOLAR RUBBER DAM CLAMPS** (GENERAL)

































# **COMPLIMENTARY** PRODUCTS



Rubber Dam

Forceps

RDF



Rubber Dam

**RDPA** 

Punch-Ainsworth



#### PREMOLAR RUBBER DAM CLAMPS





13 A X

RDCM13AX

Serrated offset jaws for lower left molars; paired with RDCM12A.



W7X

RDCMW7X

Flat jaws for lower molars.

12AX

RDCM12AX

Serrated offset jaws for lower right molars; paired with RDCM13A



28X

RDCM28X

Flat jaws for lower molars.

26X

RDCM26X