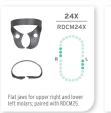

## **BLACK LINE RUBBER DAM CLAMPS**

An Exceptional Restoration Begins with Excellent Isolation



Hu-Friedy's 48 clamps, made in the USA from proprietary stainless steel, provide full-mouth coverage.

### **POINTS OF PERFORMANCE**

- Satin Steel® which resists corrosion while aiding in flexibility and memory
- A dark coating allowing for improved intraoral contrast and visual acuity
- Matte finish for decreased light reflection and glare





#### **ANTERIOR RUBBER DAM CLAMPS**











#### **MOLAR RUBBER DAM CLAMPS** (GENERAL)

































# **COMPLIMENTARY** PRODUCTS



Rubber Dam

Forceps

RDF



Rubber Dam

**RDPA** 

Punch-Ainsworth



#### PREMOLAR RUBBER DAM CLAMPS





13 A X

RDCM13AX

Serrated offset jaws for lower left molars; paired with RDCM12A.



W7X

RDCMW7X

Flat jaws for lower molars.

12AX

RDCM12AX

Serrated offset jaws for lower right molars; paired with RDCM13A



28X

RDCM28X

Flat jaws for lower molars.

26X

RDCM26X