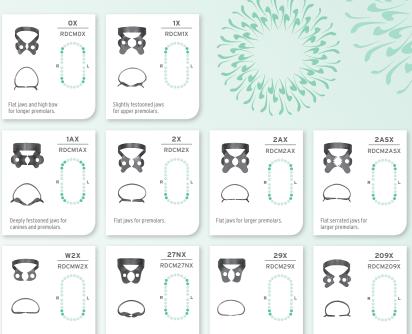

#### **ANTERIOR RUBBER DAM CLAMPS**

#### PREMOLAR RUBBER DAM CLAMPS

13 A X

RDCM13AX

Serrated offset jaws for lower left molars; paired with RDCM12A.

W7X

RDCMW7X

Flat jaws for lower molars.

12AX