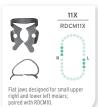

## **BLACK LINE RUBBER DAM CLAMPS**

An Exceptional Restoration Begins with Excellent Isolation



Hu-Friedy's 48 clamps, made in the USA from proprietary stainless steel, provide full-mouth coverage.

### **POINTS OF PERFORMANCE**

- Satin Steel® which resists corrosion while aiding in flexibility and memory
- A dark coating allowing for improved intraoral contrast and visual acuity
- Matte finish for decreased light reflection and glare





#### **ANTERIOR RUBBER DAM CLAMPS**











#### **MOLAR RUBBER DAM CLAMPS** (GENERAL)

































# **COMPLIMENTARY** PRODUCTS



Rubber Dam

Forceps

RDF



Rubber Dam

**RDPA** 

Punch-Ainsworth



#### PREMOLAR RUBBER DAM CLAMPS





13 A X

RDCM13AX

Serrated offset jaws for lower left molars; paired with RDCM12A.



W7X

RDCMW7X

Flat jaws for lower molars.

12AX

RDCM12AX

Serrated offset jaws for lower right molars; paired with RDCM13A



28X

RDCM28X

Flat jaws for lower molars.

26X

RDCM26X