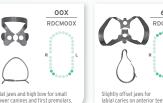

## **BLACK LINE RUBBER DAM CLAMPS**

An Exceptional Restoration Begins with Excellent Isolation



Hu-Friedy's 48 clamps, made in the USA from proprietary stainless steel, provide full-mouth coverage.

### **POINTS OF PERFORMANCE**

- Satin Steel® which resists corrosion while aiding in flexibility and memory
- A dark coating allowing for improved intraoral contrast and visual acuity
- Matte finish for decreased light reflection and glare





#### **ANTERIOR RUBBER DAM CLAMPS**











#### **MOLAR RUBBER DAM CLAMPS** (GENERAL)

































# **COMPLIMENTARY** PRODUCTS



Rubber Dam

Forceps

RDF



Rubber Dam

**RDPA** 

Punch-Ainsworth



#### PREMOLAR RUBBER DAM CLAMPS





13 A X

RDCM13AX

Serrated offset jaws for lower left molars; paired with RDCM12A.



W7X

RDCMW7X

Flat jaws for lower molars.

12AX

RDCM12AX

Serrated offset jaws for lower right molars; paired with RDCM13A



28X

RDCM28X

Flat jaws for lower molars.

26X

RDCM26X