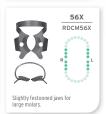

## **BLACK LINE RUBBER DAM CLAMPS**

An Exceptional Restoration Begins with Excellent Isolation



Hu-Friedy's 48 clamps, made in the USA from proprietary stainless steel, provide full-mouth coverage.

### **POINTS OF PERFORMANCE**

- Satin Steel® which resists corrosion while aiding in flexibility and memory
- A dark coating allowing for improved intraoral contrast and visual acuity
- Matte finish for decreased light reflection and glare





#### **ANTERIOR RUBBER DAM CLAMPS**











#### **MOLAR RUBBER DAM CLAMPS** (GENERAL)

































# **COMPLIMENTARY** PRODUCTS



Rubber Dam

Forceps

RDF



Rubber Dam

**RDPA** 

Punch-Ainsworth



#### PREMOLAR RUBBER DAM CLAMPS





13 A X

RDCM13AX

Serrated offset jaws for lower left molars; paired with RDCM12A.



W7X

RDCMW7X

Flat jaws for lower molars.

12AX

RDCM12AX

Serrated offset jaws for lower right molars; paired with RDCM13A



28X

RDCM28X

Flat jaws for lower molars.

26X

RDCM26X