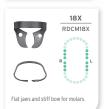

## **BLACK LINE RUBBER DAM CLAMPS**

An Exceptional Restoration Begins with Excellent Isolation



Hu-Friedy's 48 clamps, made in the USA from proprietary stainless steel, provide full-mouth coverage.

### **POINTS OF PERFORMANCE**

- Satin Steel® which resists corrosion while aiding in flexibility and memory
- A dark coating allowing for improved intraoral contrast and visual acuity
- Matte finish for decreased light reflection and glare





#### **ANTERIOR RUBBER DAM CLAMPS**











#### **MOLAR RUBBER DAM CLAMPS** (GENERAL)

































# **COMPLIMENTARY** PRODUCTS



Rubber Dam

Forceps

RDF



Rubber Dam

**RDPA** 

Punch-Ainsworth



#### PREMOLAR RUBBER DAM CLAMPS





13 A X

RDCM13AX

Serrated offset jaws for lower left molars; paired with RDCM12A.



W7X

RDCMW7X

Flat jaws for lower molars.

12AX

RDCM12AX

Serrated offset jaws for lower right molars; paired with RDCM13A



28X

RDCM28X

Flat jaws for lower molars.

26X

RDCM26X