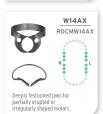

## **BLACK LINE RUBBER DAM CLAMPS**

An Exceptional Restoration Begins with Excellent Isolation



Hu-Friedy's 48 clamps, made in the USA from proprietary stainless steel, provide full-mouth coverage.

### **POINTS OF PERFORMANCE**

- Satin Steel® which resists corrosion while aiding in flexibility and memory
- A dark coating allowing for improved intraoral contrast and visual acuity
- Matte finish for decreased light reflection and glare





#### **ANTERIOR RUBBER DAM CLAMPS**











#### **MOLAR RUBBER DAM CLAMPS** (GENERAL)

































# **COMPLIMENTARY** PRODUCTS



Rubber Dam

Forceps

RDF



Rubber Dam

**RDPA** 

Punch-Ainsworth



#### PREMOLAR RUBBER DAM CLAMPS





13 A X

RDCM13AX

Serrated offset jaws for lower left molars; paired with RDCM12A.



W7X

RDCMW7X

Flat jaws for lower molars.

12AX

RDCM12AX

Serrated offset jaws for lower right molars; paired with RDCM13A



28X

RDCM28X

Flat jaws for lower molars.

26X

RDCM26X