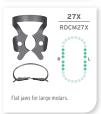

## **BLACK LINE RUBBER DAM CLAMPS**

An Exceptional Restoration Begins with Excellent Isolation



Hu-Friedy's 48 clamps, made in the USA from proprietary stainless steel, provide full-mouth coverage.

### **POINTS OF PERFORMANCE**

- Satin Steel® which resists corrosion while aiding in flexibility and memory
- A dark coating allowing for improved intraoral contrast and visual acuity
- Matte finish for decreased light reflection and glare





#### **ANTERIOR RUBBER DAM CLAMPS**











#### **MOLAR RUBBER DAM CLAMPS** (GENERAL)

































# **COMPLIMENTARY** PRODUCTS



Rubber Dam

Forceps

RDF



Rubber Dam

**RDPA** 

Punch-Ainsworth



#### PREMOLAR RUBBER DAM CLAMPS





13 A X

RDCM13AX

Serrated offset jaws for lower left molars; paired with RDCM12A.



W7X

RDCMW7X

Flat jaws for lower molars.

12AX

RDCM12AX

Serrated offset jaws for lower right molars; paired with RDCM13A



28X

RDCM28X

Flat jaws for lower molars.

26X

RDCM26X