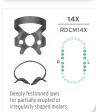

## **BLACK LINE RUBBER DAM CLAMPS**

An Exceptional Restoration Begins with Excellent Isolation



Hu-Friedy's 48 clamps, made in the USA from proprietary stainless steel, provide full-mouth coverage.

### **POINTS OF PERFORMANCE**

- Satin Steel® which resists corrosion while aiding in flexibility and memory
- A dark coating allowing for improved intraoral contrast and visual acuity
- Matte finish for decreased light reflection and glare





#### **ANTERIOR RUBBER DAM CLAMPS**











#### **MOLAR RUBBER DAM CLAMPS** (GENERAL)

































# **COMPLIMENTARY** PRODUCTS



Rubber Dam

Forceps

RDF



Rubber Dam

**RDPA** 

Punch-Ainsworth



#### PREMOLAR RUBBER DAM CLAMPS





13 A X

RDCM13AX

Serrated offset jaws for lower left molars; paired with RDCM12A.



W7X

RDCMW7X

Flat jaws for lower molars.

12AX

RDCM12AX

Serrated offset jaws for lower right molars; paired with RDCM13A



28X

RDCM28X

Flat jaws for lower molars.

26X

RDCM26X