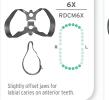

## **BLACK LINE RUBBER DAM CLAMPS**

An Exceptional Restoration Begins with Excellent Isolation



Hu-Friedy's 48 clamps, made in the USA from proprietary stainless steel, provide full-mouth coverage.

### **POINTS OF PERFORMANCE**

- Satin Steel® which resists corrosion while aiding in flexibility and memory
- A dark coating allowing for improved intraoral contrast and visual acuity
- Matte finish for decreased light reflection and glare





#### **ANTERIOR RUBBER DAM CLAMPS**











#### **MOLAR RUBBER DAM CLAMPS** (GENERAL)

































# **COMPLIMENTARY** PRODUCTS



Rubber Dam

Forceps

RDF



Rubber Dam

**RDPA** 

Punch-Ainsworth



#### PREMOLAR RUBBER DAM CLAMPS





13 A X

RDCM13AX

Serrated offset jaws for lower left molars; paired with RDCM12A.



W7X

RDCMW7X

Flat jaws for lower molars.

12AX

RDCM12AX

Serrated offset jaws for lower right molars; paired with RDCM13A



28X

RDCM28X

Flat jaws for lower molars.

26X

RDCM26X