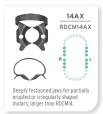

## **BLACK LINE RUBBER DAM CLAMPS**

An Exceptional Restoration Begins with Excellent Isolation



Hu-Friedy's 48 clamps, made in the USA from proprietary stainless steel, provide full-mouth coverage.

### **POINTS OF PERFORMANCE**

- Satin Steel® which resists corrosion while aiding in flexibility and memory
- A dark coating allowing for improved intraoral contrast and visual acuity
- Matte finish for decreased light reflection and glare





#### **ANTERIOR RUBBER DAM CLAMPS**











#### **MOLAR RUBBER DAM CLAMPS** (GENERAL)

































# **COMPLIMENTARY** PRODUCTS



Rubber Dam

Forceps

RDF



Rubber Dam

**RDPA** 

Punch-Ainsworth



#### PREMOLAR RUBBER DAM CLAMPS





13 A X

RDCM13AX

Serrated offset jaws for lower left molars; paired with RDCM12A.



W7X

RDCMW7X

Flat jaws for lower molars.

12AX

RDCM12AX

Serrated offset jaws for lower right molars; paired with RDCM13A



28X

RDCM28X

Flat jaws for lower molars.

26X

RDCM26X