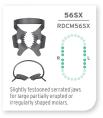

#### PREMOLAR RUBBER DAM CLAMPS

13 A X

RDCM13AX

Serrated offset jaws for lower left molars; paired with RDCM12A.

W7X

RDCMW7X

Flat jaws for lower molars.

12AX

RDCM12AX

Serrated offset jaws for lower right molars; paired with RDCM13A

28X

RDCM28X

Flat jaws for lower molars.

26X

RDCM26X