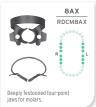

## **BLACK LINE RUBBER DAM CLAMPS**

An Exceptional Restoration Begins with Excellent Isolation



Hu-Friedy's 48 clamps, made in the USA from proprietary stainless steel, provide full-mouth coverage.

### **POINTS OF PERFORMANCE**

- Satin Steel® which resists corrosion while aiding in flexibility and memory
- A dark coating allowing for improved intraoral contrast and visual acuity
- Matte finish for decreased light reflection and glare





#### **ANTERIOR RUBBER DAM CLAMPS**











#### **MOLAR RUBBER DAM CLAMPS** (GENERAL)

































# **COMPLIMENTARY** PRODUCTS



Rubber Dam

Forceps

RDF



Rubber Dam

**RDPA** 

Punch-Ainsworth



#### PREMOLAR RUBBER DAM CLAMPS





13 A X

RDCM13AX

Serrated offset jaws for lower left molars; paired with RDCM12A.



W7X

RDCMW7X

Flat jaws for lower molars.

12AX

RDCM12AX

Serrated offset jaws for lower right molars; paired with RDCM13A



28X

RDCM28X

Flat jaws for lower molars.

26X

RDCM26X