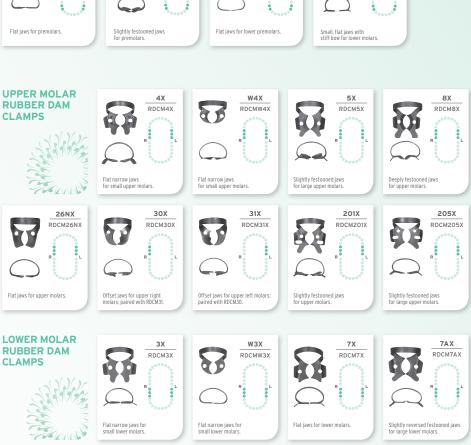

#### **MOLAR RUBBER DAM CLAMPS** (GENERAL)

#### PREMOLAR RUBBER DAM CLAMPS

13 A X

RDCM13AX

Serrated offset jaws for lower left molars; paired with RDCM12A.

W7X

RDCMW7X

Flat jaws for lower molars.

12AX

RDCM12AX

Serrated offset jaws for lower right molars; paired with RDCM13A

28X

RDCM28X

Flat jaws for lower molars.

26X

RDCM26X