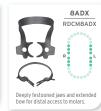

## **BLACK LINE RUBBER DAM CLAMPS**

An Exceptional Restoration Begins with Excellent Isolation



Hu-Friedy's 48 clamps, made in the USA from proprietary stainless steel, provide full-mouth coverage.

### **POINTS OF PERFORMANCE**

- Satin Steel® which resists corrosion while aiding in flexibility and memory
- A dark coating allowing for improved intraoral contrast and visual acuity
- Matte finish for decreased light reflection and glare





#### **ANTERIOR RUBBER DAM CLAMPS**











#### **MOLAR RUBBER DAM CLAMPS** (GENERAL)

































# **COMPLIMENTARY** PRODUCTS



Rubber Dam

Forceps

RDF



Rubber Dam

**RDPA** 

Punch-Ainsworth



#### PREMOLAR RUBBER DAM CLAMPS





13 A X

RDCM13AX

Serrated offset jaws for lower left molars; paired with RDCM12A.



W7X

RDCMW7X

Flat jaws for lower molars.

12AX

RDCM12AX

Serrated offset jaws for lower right molars; paired with RDCM13A



28X

RDCM28X

Flat jaws for lower molars.

26X

RDCM26X